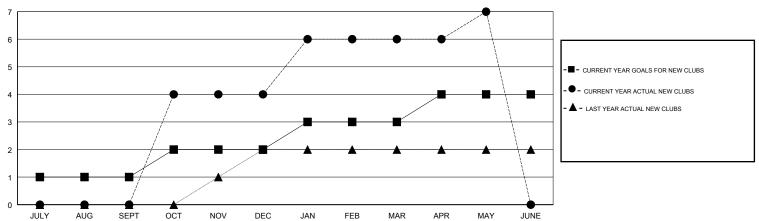

| 1             | 0         | 0             | JULY/AUG/SEPT         | 154                       | 28                      | 21                                           |
| OCT/NOV/DEC           | 1             | 4         | 2             | OCT/NOV/DEC           | 222                       | 129                     | 143                                          |
| JAN/FEB/MAR           | 1             | 2         | 0             | JAN/FEB/MAR           | 134                       | 77                      | 12                                           |
| APR/MAY/JUNE          | 1             | 1         | 0             | APR/MAY/JUNE          | 110                       | 70                      | 108                                          |

## GOALS AND ACTUAL NEW CLUBS CUMULATIVE



## GOALS AND ACTUAL MEMBERS CUMULATIVE



| DROPPED CLUBS: 2  |                 | 39 CLUBS OF 62 ADDED 1 OR MORE<br>NEW MEMBERS | GENDER DISTRIBUTION           MALE         934 (60.97%)           FEMALE         598 (39.03%) |  |
|-------------------|-----------------|-----------------------------------------------|-----------------------------------------------------------------------------------------------|--|
| DROPPED MEMBERS   |                 |                                               | Women Percentage Fiscal Year Goal: 40%                                                        |  |
| DECEASED          | 12              | CLICK HERE FOR CUMULATIVE                     | TOTAL FAMILY UNIT MEMBERS                                                                     |  |
| CLUB C