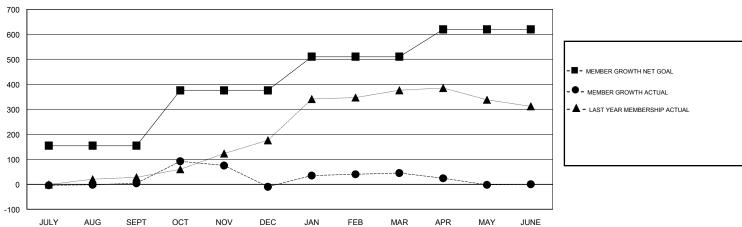

## GOALS AND ACTUAL MEMBERS CUMULATIVE

| DROPPED CLUBS: 2  |                 | 39 CLUBS OF 62 ADDED 1 OR MORE<br>NEW MEMBERS | GENDER DISTRIBUTION           MALE         934 (60.97%)           FEMALE         598 (39.03%) |  |
|-------------------|-----------------|-----------------------------------------------|-----------------------------------------------------------------------------------------------|--|
| DROPPED MEMBERS   |                 |                                               | Women Percentage Fiscal Year Goal: 40%                                                        |  |
| DECEASED          | 12              | CLICK HERE FOR CUMULATIVE                     | TOTAL FAMILY UNIT MEMBERS                                                                     |  |
| CLUB CANCELLED 34 | MEMBERSHIP DATA | FAMILY MEMBERS PAYING HALF                    |                                                                                               |  |
| OTHER 238         |                 |                                               |                                                                                               |  |
| TOTAL             | 284             |                                               |                                                                                               |  |